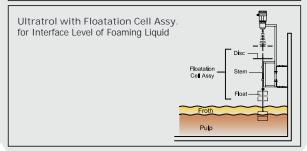

## Applications:

Storage Tanks, Filter Beds, Scrubber, Flotation Cells, Water / Waste Water Treatment, Nuclear/Thermal Power Plants, Effluent Treatment Plants, Canals and Irrigation Systems.

#### Model Identification:

Accessories (to be ordered separately)

- 1. CS Bracket
- 2. CS Flanged Nozzle 3"NB
- 3. CS Flanged Nozzle 4"NB
- 4. FRP Canopy
- 5. Signal Cable, 2 core, 1mm2 PVC screened pair (in mtrs)
- 6. Flotation Cell Assembly