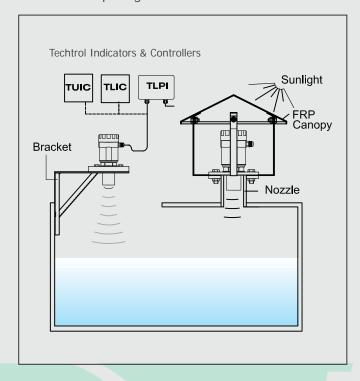

Cable Gland : M20 x 1.5mm Max. Cable Run : 100 mtrs

Process Conn. : PP Flange 3"NB (Ultratrol 1&2), 4"NB (Ultratrol 3)

Optg. Temp. : -40 to 70°c Optg. Pressure : <1 bar

Techtrol Indicator & Controller (Optional) for following applications

TLPI : Indication on LCD (Loop powered)

TLIC : Remote Level Indication on seven segment LEDs & control

through relay output (Analog)

TLICP: Remote Level Indication on seven segment LEDs & control through programmable relay output (Microcontroller)

TUIC : Remote Level & Volume indication on LCD & control through

programmable relay output (Microcontroller)

TOFI : Flow Indication & Totaliser on LCD & control through

programmable relay outout (Microcontroller) for open channel Parshall Flume, V-notch &

### Installation:

Installation depicting with various accessories: