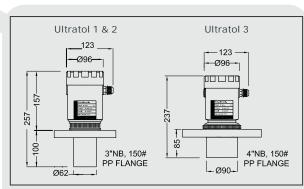

#### Specifications:

Measuring Mode : Level, Distance

Measuring Range

Ultratrol 1 : 0.4 to 5mtrs Ultratrol 2 : 0.4 to 10mtrs Ultratrol 3 : 0.5 to 12mtrs

Blanking Dist /Beam Angle

Ultratrol 1 & 2 :  $400 \text{mm} / \pm 5^{\circ}$ Ultratrol 3 :  $500 \text{mm} / \pm 3^{\circ}$ Power Supply : 16-30 VDCAnalog Output : 4-20 mA, 2 wire

Cable Gland : M20 x 1.5mm Max. Cable Run : 100 mtrs

Process Conn. : PP Flange 3"NB (Ultratrol 1&2), 4"NB (Ultratrol 3)

Optg. Temp. : -40 to 70°c Optg. Pressure : <1 bar

Techtrol Indicator & Controller (Optional) for following applications