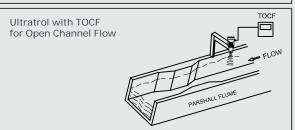

TUIC : Remote Level & Volume indication on LCD & control through

programmable relay output (Microcontroller)

TOFI : Flow Indication & Totaliser on LCD & control through

programmable relay outout (Microcontroller) for open channel Parshall Flume, V-notch &