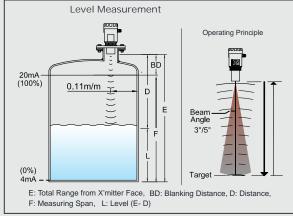

#### Specifications:

Measuring Mode : Level, Distance

Measuring Range

Ultratrol 1 : 0.4 to 5mtrs Ultratrol 2 : 0.4 to 10mtrs Ultratrol 3 : 0.5 to 12mtrs

Blanking Dist /Beam Angle

Ultratrol 1 & 2 :  $400 \text{mm} / \pm 5^{\circ}$ Ultratrol 3 :  $500 \text{mm} / \pm 3^{\circ}$ Power Supply : 16-30 VDCAnalog Output : 4-20 mA, 2 wire

Max. Load : 250 Ohms

Display : Integral 4 digit, dot matrix LCD

Accuracy : +/- 0.5% FSD

Enclosure : ABS with polycarbonate window x IP65

Transducer MOC : 1) PU with ABS shield (Non corrosive liquids)

2) PTFE with ABS shield (Corrosive liquids)