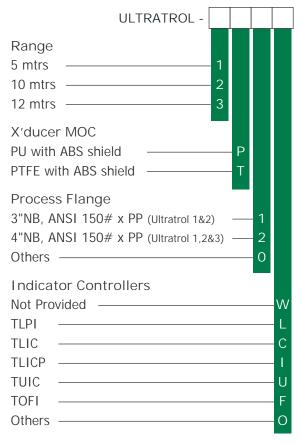

#### Specifications:

Measuring Mode : Level, Distance

Measuring Range

Ultratrol 1 : 0.4 to 5mtrs Ultratrol 2 : 0.4 to 10mtrs Ultratrol 3 : 0.5 to 12mtrs

Blanking Dist /Beam Angle

Ultratrol 1 & 2 :  $400 \text{mm} / \pm 5^{\circ}$ Ultratrol 3 :  $500 \text{mm} / \pm 3^{\circ}$ Power Supply : 16-30 VDCAnalog Output : 4-20 mA, 2 wire

Max. Load : 250 Ohms

Display : Integral 4 digit, dot matrix LCD

Accuracy : +/- 0.5% FSD

Enclosure : ABS with polycarbonate window x IP65

Transducer MOC : 1) PU with ABS shield (Non corrosive liquids)

2) PTFE with ABS shield (Corrosive liquids)

Cable Gland : M20 x 1.5mm Max. Cable Run : 100 mtrs

Process Conn. : PP Flange 3"NB (Ultratrol 1&2), 4"NB (Ultratrol 3)

Optg. Temp. : -40 to 70°c Optg. Pressure : <1 bar

Techtrol Indicator & Controller (Optional) for following applications

TLPI : Indication on LCD (Loop powered)

TLIC : Remote Level Indication on seven segment LEDs & control

through relay output (Analog)

TLICP: Remote Level Indication on seven segment LEDs & control through programmable relay output (Microcontroller)

TUIC : Remote Level & Volume indication on LCD & control through

programmable relay output (Microcontroller)

TOFI : Flow Indication & Totaliser on LCD & control through

programmable relay outout (Microcontroller) for open channel Parshall Flume, V-notch &