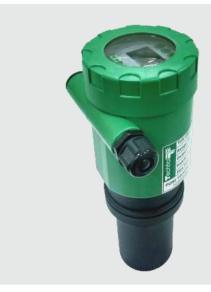

# Techtrol Ultrasonic Level Transmitter for Liquids - 'Ultratrol'

It is a non-contact type transmitter for level or distance measurement.

#### Construction & Operation:

It consists of an ultrasonic transducer integral with microcontroller based electronics housed in an enclosure. Ultrasonic pulses emitted from the transducer to the target are reflected back and sensed by the electronics to provide 4-20mA current output.