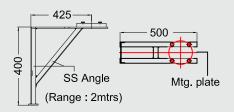

#### **Bracket**

Easy installation on open

#### Model Identification:

Accessories (to be ordered separately)

- 1. CS Bracket
- 2. CS Flanged Nozzle 3"NB
- 3. CS Flanged Nozzle 4"NB
- 4. FRP Canopy
- 5. Signal Cable, 2 core, 1mm2 PVC screened pair (in mtrs)
- 6. Flotation Cell Assembly