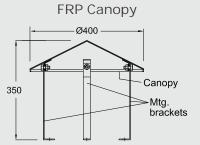

# 0.35mtr max

3" or 4"NB Sch-10 Nozzle

Nozzle

Easy installation on closed tanks.

Protectes LCD/Electronics from direct sunlight for outdoor installations

#### Model Identification:

Accessories (to be ordered separately)

- 1. CS Bracket
- 2. CS Flanged Nozzle 3"NB
- 3. CS Flanged Nozzle 4"NB
- 4. FRP Canopy
- 5. Signal Cable, 2 core, 1mm2 PVC screened pair (in mtrs)
- 6. Flotation Cell Assembly